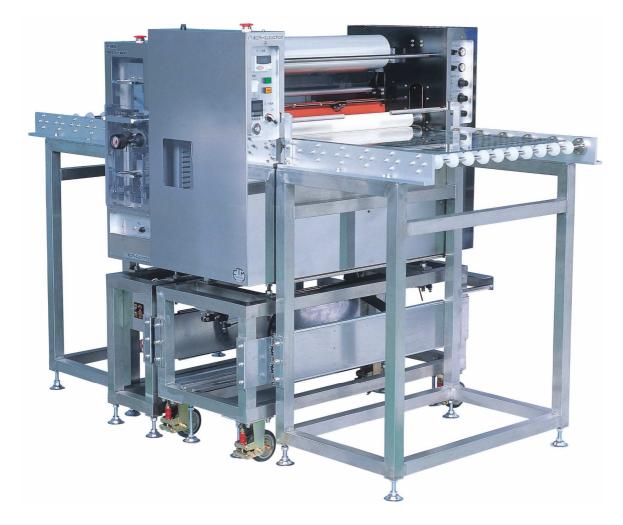

All-in-one laminator with cleaning roller **DH-6680** 

## DATA

This machine is a glass mask laminator that can affix protective film on exposure photomasks. It consists of a feeding stage, cleaning unit, glass laminator, and receiving stage. It is an all-in-one machine with cleaning unit, eliminating the need for dust removal with a hand roller, and all you need to do is feed a photomask into the device and it will automatically handle all the work that starts with dust removal and ends with lamination.

The pressure lamination rollers can change pressures on the sides to conduct lamination with uniform pressure.

<Simple Overview>

- Machine dimensions:
- Processing speed:
- ·Workpiece size:
- Supply voltage:
- •Weight:

Approx. (W) 1940 x (D) 1100 x (H) 1330 mm 0.5 - 3 m/min (W) 300 - 600 mm (Thickness) Max 6 mm Supports various types Approx. 350 kg

株式会社 FTM テクニカルサービス 〒320-0075 栃木県宇都宮市宝木本町2300 Tel.028-665-8301 Fax.028-665-8302 海外支店 ●中国深圳支社 ●中国中山工場 ●華東事務所 ●香港支社 ●ベトナムハノイ工場