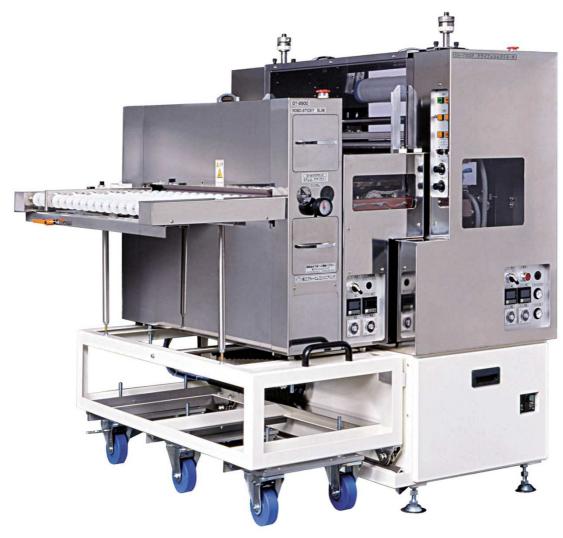

## All-in-one preheater laminator with clean rollers

## DH-7300P

## **DATA**

This machine is a semi-automatic dry-film laminator device and is an all-in-one device that includes a cleaning unit and a preheater (triple).

Because it is an all-in-one device that includes a cleaning unit, there is no need for dust removal with a hand roller. Just feed a workpiece into the device and it will automatically perform the following tasks: dust removal -> preheating -> lamination.

\* We provide a variety of heat rollers with different levels of rubber hardness and different materials.

\* This device does not have a dry-film auto-cutting function.

<Simple Overview>

• Machine dimensions: Approx. (W) 1460 x (D) 1260 x (H) 1390 mm

Processing speed: 0.15 - 3 m/minWorkpiece size width: Max. 610 mm

Supply voltage: Supports various typesWeight: Approx. 800 kg

株式会社 FTM テクニカルサービス