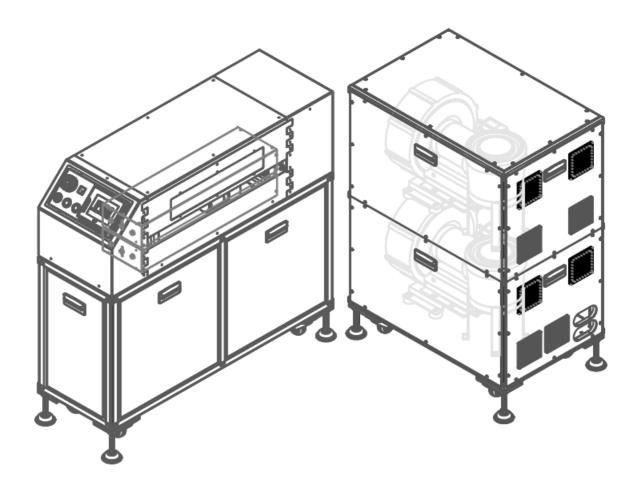

The main unit and blower unit are separated by design to minimize the space needed for installation.

<Simple Overview>

Machine dimensions: (Main Unit) Approx. (W) 400 x (D) 1200 x (H) 1163 mm

Approx. (W) 557.5 x (D) 846 x (H) 1185 mm (Blower)