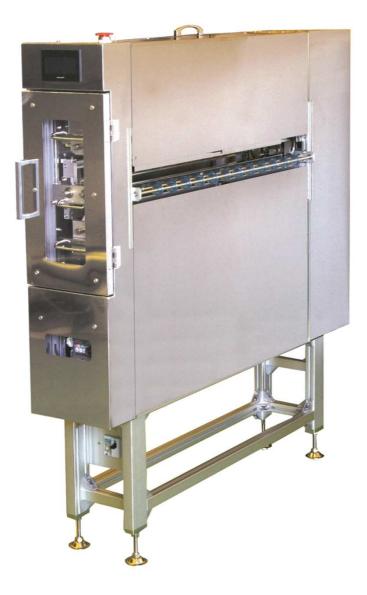

MC Series ROBO-STICKY

Clean-roller basis cleaning machine **MC-1200** 

## DATA

This machine is a dust-removal device with a magnetic drive that has been developed for inline use. It uses cleaning rollers and cleaning tape to remove dust.

The cleaning rollers and cleaning tape can be pulled out, allowing you to easily clean the rollers, cut the tape, and perform replacement work.

It has a contactless drive unit that eliminates dust generation and it has been equipped with a speed-difference absorbing mechanism, which prevents damage even when there are speed differences.

<Simple Overview>