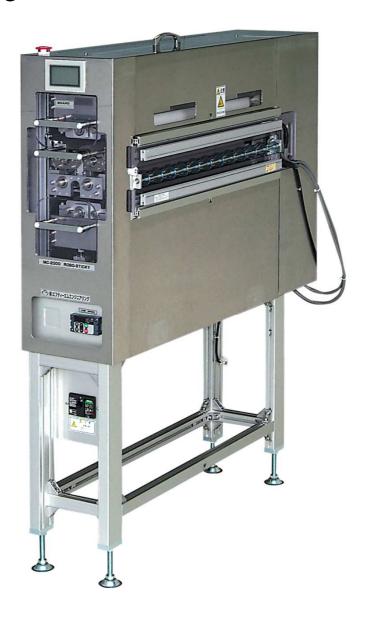

## Clean-roller basis cleaning machine

## **MC-2000**

## **DATA**

This machine is a dust-removal device with a magnetic drive that has been developed for inline use. It uses cleaning rollers and cleaning tape to remove dust.

The cleaning rollers and cleaning tape can be pulled out, allowing you to easily clean the rollers, cut the tape, and perform replacement work

It has a contactless drive unit that eliminates dust generation and it has been equipped with a speed-difference absorbing mechanism, which prevents damage even when there are speed differences.

<Simple Overview>

•Machine dimensions: Approx. (W) 280 x (D) 1100 x (H) PL + 315 mm

Processing speed: 1.0 - 18.0 m/min
Workpiece size width: Max. 620 mm
Supply voltage: Supports various types

•Weight: Approx. 120 kg

•Roller and tape configuration: 4 rollers and 4 rolls of tape, in a 1:1 configuration