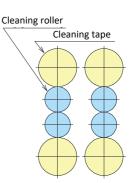

•Machine dimensions: Approx. (W) 280 x (D) 1100 x (H) PL + 315 mm

Processing speed: 1.0 - 18.0 m/min
Workpiece size width: Max. 620 mm
Supply voltage: Supports various types

•Weight: Approx. 120 kg

•Roller and tape configuration: 4 rollers and 4 rolls of tape, in a 1:1 configuration

Refer to the diagram on the right for details.