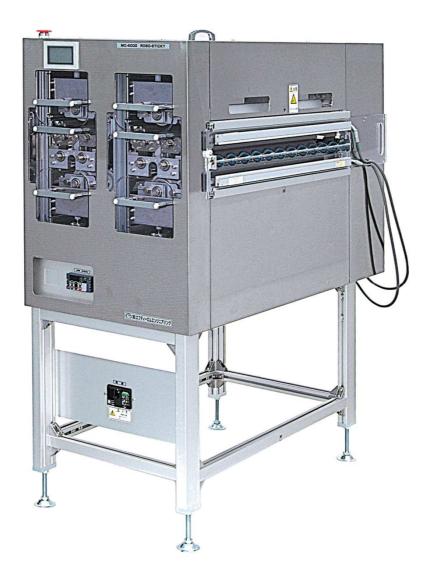

## Clean-roller basis cleaning machine

## MC-4000

## DATA

This machine is a dust-removal device with a magnetic drive that has been developed for inline use. It uses cleaning rollers and cleaning tape to remove dust.

The cleaning rollers and cleaning tape can be pulled out, allowing you to easily clean the rollers, cut the tape, and perform replacement work.

It has a contactless drive unit that eliminates dust generation and it has been equipped with a speed-difference absorbing mechanism, which prevents damage even when there are speed differences.

<Simple Overview>

•Machine dimensions: Approx. (W) 536 x (D) 1100 x (H) PL + 315 mm

Processing speed: 1.0 - 18.0 m/min
Workpiece size width: Max. 620 mm
Supply voltage: Supports various types
Weight: Approx. 250 kg

Roller and tape configuration: 8 rollers and 8 rolls of tape, in a