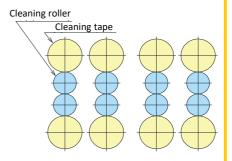

•Machine dimensions: Approx. (W) 536 x (D) 1100 x (H) PL + 315 mm

Processing speed: 1.0 - 18.0 m/min
Workpiece size width: Max. 620 mm
Supply voltage: Supports various types
Weight: Approx. 250 kg

Roller and tape configuration: 8 rollers and 8 rolls of tape, in a

1:1 configuration.

Refer to the diagram on the

right for details.