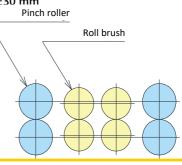

## DATA

This machine is a roll-brush type cleaning machine that has been developed for the purpose of inline dust removal.

It uses a combination of curtain brushes and roll brushes to collect various foreign matter into a dust collector. It utilizes ultra-fine nylon fibers that brush away dirt and dust from the surface of printed circuit board without causing damage.

This machine contains a built-in static removal device to prevent the adherence of fine dust that is caused by static electricity.

<Simple Overview>

- Machine dimensions:
- Processing speed:
- •Workpiece size width:
- Supply voltage:
- •Weight: