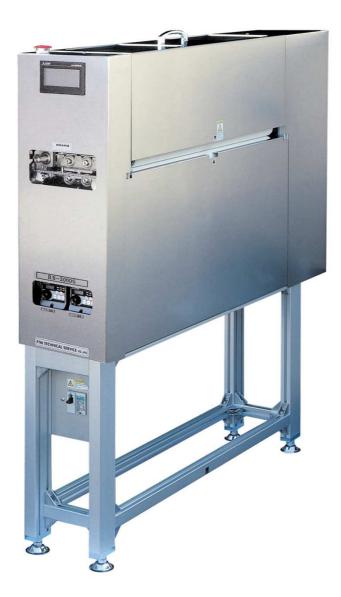

## DATA

This machine is a roll-brush type cleaning machine that has been developed for the purpose of inline dust removal.

It uses a combination of curtain brushes and roll brushes to collect various foreign matter into a dust collector. It utilizes ultra-fine nylon fibers that brush away dirt and dust from the surface of printed circuit board without causing damage.

This machine contains a built-in static removal device to prevent the adherence of fine dust that is caused by static electricity.

<Simple Overview>

- Machine dimensions:
- Processing speed:
- •Workpiece size width:
- Supply voltage:
- •Weight:

Approx. (W) 240 x (D) 1070 x (H) PL+300±30 mm 1.0 - 15.0 m/min Pincl Max. 630 mm Supports various types Approx. 150 kg